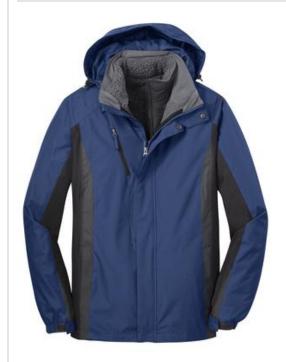

# Port Authority® Colorblock 3-in-1 Jacket J321

With a quilted zip-in liner jacket, our water-resistant Colorblock 3-in-1 Jacket quickly adapts to the elements in the mountains or around the neighborhood. Simply zip the shell jacket and liner jacket together for maximum protection or wear either piece alone as conditions dictate.

- 100% polyester shell
- 3-ounce polyfill in body and sleeves
- 3,000 MM fabric waterproof rating
- 1,000 G/M2 fabric waterproof rating
- Zip-off hood with drawcord and toggles for adjustability
- Storm flap with snap closure
- Reverse coil zippered chest pocket
- Port Pocket<sup>™</sup> in outer shell for easy embroidery access
- Front zippered pockets
- Adjustable self-fabric tab cuffs with hook and loop closures
- Open hem
- Liner jacket has sherpa-like fleece lining