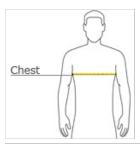

## **HOW TO MEASURE**

#### CHEST

With arms down at sides, measure around the upper body, under arms and over the fullest part of the chest.